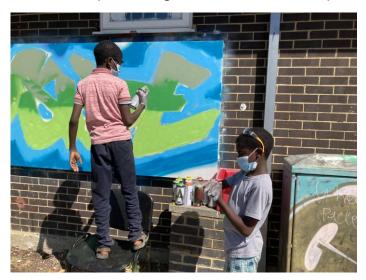

#### Graffiti Workshop

Once again we are bringing in Reward Projects to run the ever-popular graffiti art workshop.